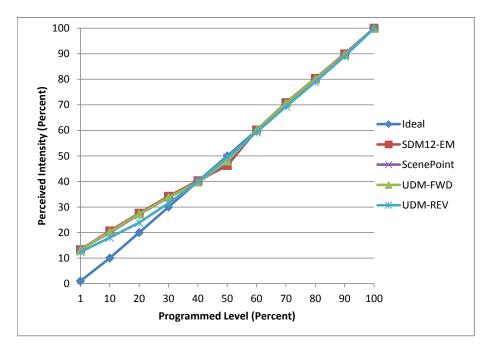

| Pass     | Pass       | Pass    | Pass    |
| Best-Fit Power Profile:             |          |            |         |         |
| Minimum ON                          | 3        | 3          | 3       | 12      |
| Maximum ON                          | 82       | 83         | 84      | 84      |
| Adjust                              | 65       | 65         | 65      | 25      |
| Light Output Range (vs. non-dimmed) |          |            |         |         |
| Maximum (Perceived)                 | 95.4%    | 95.5%      | 95.4%   | 95.3%   |
| Minimum (Perceived)                 | 12.6%    | 12.8%      | 12.6%   | 11.8%   |
| Minimum (Measured)                  | 1.6%     | 1.6%       | 1.6%    | 1.4%    |

## Linearity Curves (Best-fit Power Profile Applied):



## **Observations:**